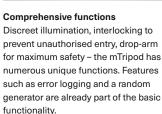

| Options                        |              |
|--------------------------------|--------------|
| Special colours                | On request   |
| Gate end display               | ✓            |
| Floor illumination             | ✓            |
| Frame edge illumination        | $\checkmark$ |
| Drop-arm                       | ✓            |
| Warning on forced entry        | ✓            |
| Interlock against forced entry | ✓            |
| Climb-over warning             | $\checkmark$ |
| Crawl-under warning            | ✓            |
| Ethernet connection            | ✓            |

| Equipment                                 |                                                 |
|-------------------------------------------|-------------------------------------------------|
| Standard colour                           | Basalt (sides)<br>Anthracite (frame)            |
| Direction of passage                      | Freely selectable                               |
| Emergency release                         | On power outage or closing of<br>alarm contacts |
| Random generator                          | Integrated in control system                    |
| Throughput data acquisition and event log | Integrated in control system                    |