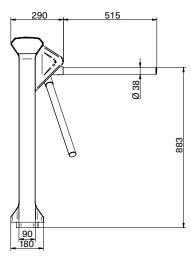

| Technical data                 | mTripod              |
|--------------------------------|----------------------|
| Housing variants               | Long                 |
| Application                    | Indoor and outdoor   |
| Passage width                  | 515 mm               |
| Drive technology               | MHTM™                |
| Control system                 | MGC                  |
| Voltage                        | 85–264 VAC, 50/60 Hz |
| Power consumption              | Typical 30 W         |
| Duty cycle                     | 100 %                |
| Housing material               | mDure                |
| Housing dimensions (L x W x H) | 1300 x 290 x 1050 mm |
| Enclosure rating               | IP 54                |
| Weight                         | 70 kg                |
| Temperature range              | −30 to +55 °C        |

515

180

110

Installation space for reading devices (without passage indicator, mounting depth 40 mm)

900

mTripod, view from above

Line configuration

290