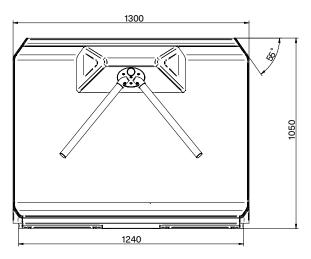

| Technical data                 | mTripod              |
|--------------------------------|----------------------|
| Housing variants               | Long                 |
| Application                    | Indoor and outdoor   |
| Passage width                  | 515 mm               |
| Drive technology               | MHTM™                |
| Control system                 | MGC                  |
| Voltage                        | 85–264 VAC, 50/60 Hz |
| Power consumption              | Typical 30 W         |
| Duty cycle                     | 100 %                |
| Housing material               | mDure                |
| Housing dimensions (L x W x H) | 1300 x 290 x 1050 mm |
| Enclosure rating               | IP 54                |
| Weight                         | 70 kg                |
| Temperature range              | −30 to +55 °C        |