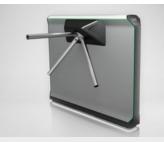

## For sophisticated architectures

Companies, cultural institutions and public facilities increasingly want to systematically register the presence of employees and visitors in order to automate certain processes and increase the security of their premises. Whereby the design of the access control system plays a central role in more sophisticated work and experience environments. As one of the first stations on the way into the building it should underline the architectural aspiration and provide those entering with a friendly reception. The mTripod pedestrian gate from Magnetic was designed for precisely these applications. With its extremely slender design, its curved lines, and its unusual illumination at the base and on the frame edges it is ideal for integration in sophisticated architectures whilst, at the same time, the material mDure makes a unique impression on first contact. Instead of cold and hard like stainless steel, mDure feels soft and comfortable, emphasising the open character of the new generation of products. Standards, however, are also set beneath the smart outer skin. With its intuitive control system, extraordinary range of functions, and future-oriented connectivity, the mTripod redefines access control systems.

#### Award-winning design

mTripod's use in high-quality environments was a central focus during its development. The design, which has already won the German Design Award, blends in perfectly in modern architecture.

# *mTripod* Turnstile

- > Revolutionary design, won German Design Award 2018
- > Extensive functions and intuitive operation
- > Drop-arm mechanism (optional) permits passage during power outages or alarms
- > Ethernet plug-in module for IP connection (optional)
- > Designed for 10,000,000 opening and closing cycles

| Technical data                 | mTripod              |
|--------------------------------|----------------------|
| Housing variants               | Long                 |
| Application                    | Indoor and outdoor   |
| Passage width                  | 515 mm               |
| Drive technology               | MHTM™                |
| Control system                 | MGC                  |
| Voltage                        | 85–264 VAC, 50/60 Hz |
| Power consumption              | Typical 30 W         |
| Duty cycle                     | 100 %                |
| Housing material               | mDure                |
| Housing dimensions (L x W x H) | 1300 x 290 x 1050 mm |
| Enclosure rating               | IP 54                |
| Weight                         | 70 kg                |
| Temperature range              | −30 to +55 °C        |