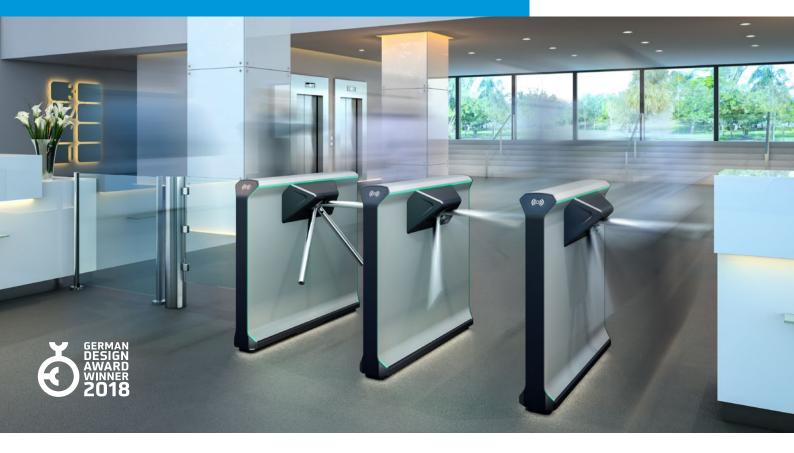

## For sophisticated architectures

Companies, cultural institutions and public facilities increasingly want to systematically register the presence of employees and visitors in order to automate certain processes and increase the security of their premises. Whereby the design of the access control system plays a central role in more sophisticated work and experience environments. As one of the first stations on the way into the building it should underline the architectural aspiration and provide those entering with a friendly reception. The mTripod pedestrian gate from Magnetic was designed for precisely these applications. With its extremely slender design, its curved lines, and its unusual illumination at the base and on the frame edges it is ideal for integration in sophisticated architectures whilst, at the same time, the material mDure makes a unique impression on first contact. Instead of cold and hard like stainless steel, mDure feels soft and comfortable, emphasising the open character of the new generation of products. Standards, however, are also set beneath the smart outer skin. With its intuitive control system, extraordinary range of functions, and future-oriented connectivity, the mTripod redefines access control systems.

#### Award-winning design

mTripod's use in high-quality environments was a central focus during its development. The design, which has already won the German Design Award, blends in perfectly in modern architecture.

# *mTripod* Turnstile

- > Revolutionary design, won German Design Award 2018
- > Extensive functions and intuitive operation
- > Drop-arm mechanism (optional) permits passage during power outages or alarms
- > Ethernet plug-in module for IP connection (optional)
- > Designed for 10,000,000 opening and closing cycles