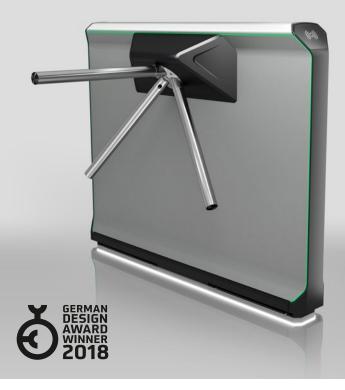

| Technical data                 | mTripod              |
|--------------------------------|----------------------|
| Housing variants               | Long                 |
| Application                    | Indoor and outdoor   |
| Passage width                  | 515 mm               |
| Drive technology               | MHTM™                |
| Control system                 | MGC                  |
| Voltage                        | 85–264 VAC, 50/60 Hz |
| Power consumption              | Typical 30 W         |
| Duty cycle                     | 100 %                |
| Housing material               | mDure                |
| Housing dimensions (L x W x H) | 1300 x 290 x 1050 mm |
| Enclosure rating               | IP 54                |
| Weight                         | 70 kg                |
| Temperature range              | −30 to +55 °C        |

515

180

110

Installation space for reading devices (without passage indicator, mounting depth 40 mm)

900

mTripod, view from above

Line configuration

290

mTripod, view from front