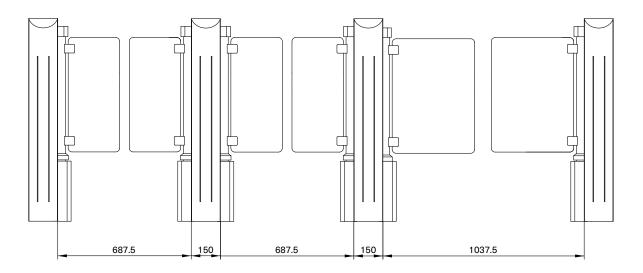

# Potential applications

MPW 112 Standard with 550 mm passage width MPW 112 Wide Lane with 900 mm passage width

Line configuration with combinable modules

A wide variety of space-saving applications for pedestrians and wheelchair users can easily be implemented using a combination of modules with gates on one or two sides and with narrow or wide passages.