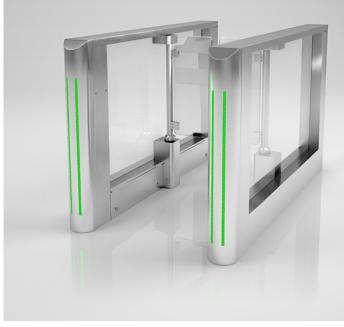

The swing gates can be used bi-directionally and can be regulated with all common access control systems. The barrier elements are available with acrylic glass or hardened safety glass.

Rapid separation of persons The short opening times of 0.6 seconds make MPW swing gates suitable for rapid separation of persons in areas with low to medium security requirements.

### Options

Barrier elements

Attachments

Acrylic glass or hardened safety glass Customer-specific access control systems