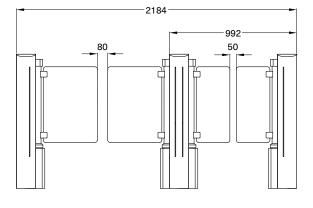

| Technical data                 | MPW 112 (Standard)      | MPW 112 (Wide Lane)     |
|--------------------------------|-------------------------|-------------------------|
| Passage width                  | 550 mm                  | 900 mm                  |
| Opening/closing time           | 0.6 s                   | 1.0 s                   |
| Drive technology               | MHTM™                   | MHTM™                   |
| Voltage                        | 110 – 240 VAC, 50/60 Hz | 110 – 240 VAC, 50/60 Hz |
| Power consumption              | Maximum 120 W           | Maximum 120 W           |
| Duty cycle                     | 100 %                   | 100 %                   |
| Housing dimensions (L x W x H) | 1750 x 150 x 1045 mm    | 1750 x 150 x 1045 mm    |
| Housing material               | Stainless steel V2A     | Stainless steel V2A     |
| Enclosure rating               | IP 32                   | IP 32                   |
| Temperature range              | 0 to +45° C             | 0 to +45° C             |