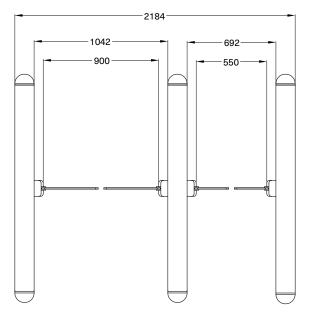

| Technical data                 | MPW 112 (Standard)      | MPW 112 (Wide Lane)     |
|--------------------------------|-------------------------|-------------------------|
| Passage width                  | 550 mm                  | 900 mm                  |
| Opening/closing time           | 0.6 s                   | 1.0 s                   |
| Drive technology               | MHTM™                   | MHTM™                   |
| Voltage                        | 110 – 240 VAC, 50/60 Hz | 110 – 240 VAC, 50/60 Hz |
| Power consumption              | Maximum 120 W           | Maximum 120 W           |
| Duty cycle                     | 100 %                   | 100 %                   |
| Housing dimensions (L x W x H) | 1750 x 150 x 1045 mm    | 1750 x 150 x 1045 mm    |
| Housing material               | Stainless steel V2A     | Stainless steel V2A     |
| Enclosure rating               | IP 32                   | IP 32                   |
| Temperature range              | 0 to +45° C             | 0 to +45° C             |

# Potential applications

MPW 112 Standard with 550 mm passage width MPW 112 Wide Lane with 900 mm passage width

Line configuration with combinable modules

A wide variety of space-saving applications for pedestrians and wheelchair users can easily be implemented using a combination of modules with gates on one or two sides and with narrow or wide passages.