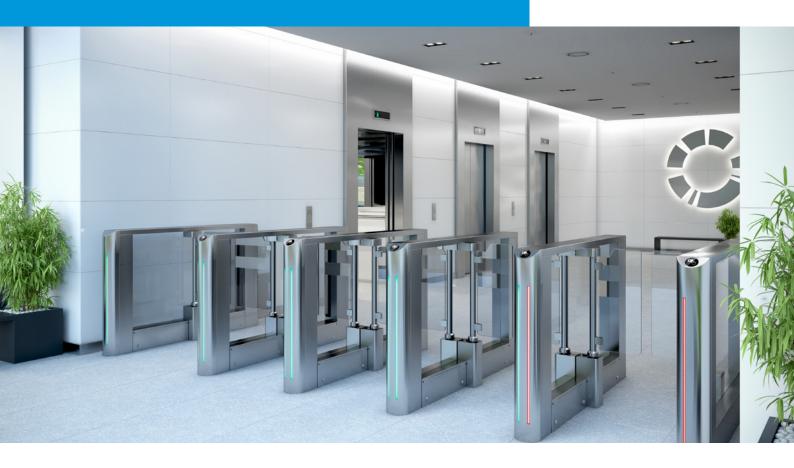

#### For rapid separation of persons

For access control, steering visitors, and passage into secured areas – MPW swing gates are the ideal solution for the rapid separation and control of persons. Variants with enlarged passage widths also make the MPW suitable for wheelchairs, prams, and the transport of materials.

# Potential applications

MPW 112 Standard with 550 mm passage width MPW 112 Wide Lane with 900 mm passage width

Line configuration with combinable modules

A wide variety of space-saving applications for pedestrians and wheelchair users can easily be implemented using a combination of modules with gates on one or two sides and with narrow or wide passages.