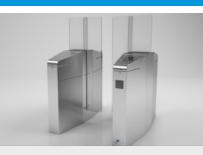

#### For rapid separation of persons

For access control, steering visitors, and passage into secured areas – MPW swing gates are the ideal solution for the rapid separation and control of persons. Variants with enlarged passage widths also make the MPW suitable for wheelchairs, prams, and the transport of materials.

The swing gates can be used bi-directionally and can be regulated with all common access control systems. The barrier elements are available with acrylic glass or hardened safety glass.

Rapid separation of persons The short opening times of 0.6 seconds make MPW swing gates suitable for rapid separation of persons in areas with low to medium security requirements.

## MPW Swing gates

- > Short opening times of 0.6 seconds for a high throughflow frequency
- > Sleek design and comfortable non-contact passage
- > Simple integration of all common access control systems
- > Automatic opening if power fails
- > Wide variants suitable for wheelchairs and bicycles
- > Designed for 10 million opening and closing actions

| Technical data                 | MPW 112 (Standard)      | MPW 112 (Wide Lane)     |
|--------------------------------|-------------------------|-------------------------|
| Passage width                  | 550 mm                  | 900 mm                  |
| Opening/closing time           | 0.6 s                   | 1.0 s                   |
| Drive technology               | MHTM™                   | MHTM™                   |
| Voltage                        | 110 – 240 VAC, 50/60 Hz | 110 – 240 VAC, 50/60 Hz |
| Power consumption              | Maximum 120 W           | Maximum 120 W           |
| Duty cycle                     | 100 %                   | 100 %                   |
| Housing dimensions (L x W x H) | 1750 x 150 x 1045 mm    | 1750 x 150 x 1045 mm    |
| Housing material               | Stainless steel V2A     | Stainless steel V2A     |
| Enclosure rating               | IP 32                   | IP 32                   |
| Temperature range              | 0 to +45° C             | 0 to +45° C             |