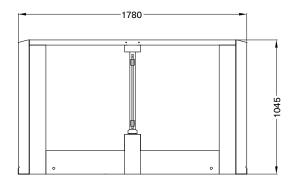

| Technical data                 | MPW 112 (Standard)      | MPW 112 (Wide Lane)     |
|--------------------------------|-------------------------|-------------------------|
| Passage width                  | 550 mm                  | 900 mm                  |
| Opening/closing time           | 0.6 s                   | 1.0 s                   |
| Drive technology               | MHTM™                   | MHTM™                   |
| Voltage                        | 110 – 240 VAC, 50/60 Hz | 110 – 240 VAC, 50/60 Hz |
| Power consumption              | Maximum 120 W           | Maximum 120 W           |
| Duty cycle                     | 100 %                   | 100 %                   |
| Housing dimensions (L x W x H) | 1750 x 150 x 1045 mm    | 1750 x 150 x 1045 mm    |
| Housing material               | Stainless steel V2A     | Stainless steel V2A     |
| Enclosure rating               | IP 32                   | IP 32                   |
| Temperature range              | 0 to +45° C             | 0 to +45° C             |